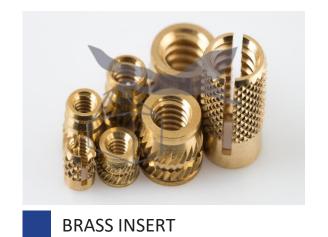

**BRASS SQUARE INSERT** 

**BRASS SQUARE INSERT** 

**BRASS KEY KNOB** 

BRASS INSERT

BRASS INSERT

BRASS INSERT

BRASS INSERTS FOR PP-R,
UPVC & CPVC

BRASS INSERTS FOR PP-R,
UPVC & CPVC