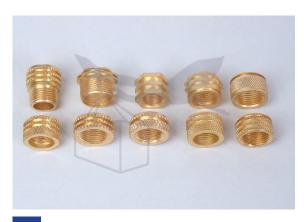

**BRASS SQUARE INSERT** 

**BRASS SQUARE INSERT** 

**BRASS KEY KNOB** 

BRASS INSERT

BRASS INSERT

BRASS INSERT

BRASS INSERTS FOR PP-R,
UPVC & CPVC

BRASS INSERTS FOR PP-R,
UPVC & CPVC