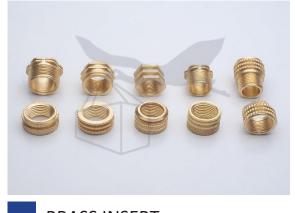

**BRASS SQUARE INSERT** 

**BRASS SQUARE INSERT** 

**BRASS KEY KNOB** 

BRASS INSERT

BRASS INSERT

BRASS INSERT

BRASS INSERTS FOR PP-R,
UPVC & CPVC

BRASS INSERTS FOR PP-R,
UPVC & CPVC