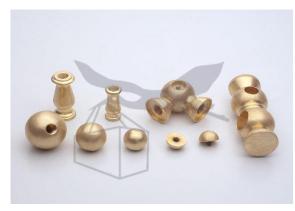

**BRASS SQUARE INSERT** 

**BRASS SQUARE INSERT** 

**BRASS KEY KNOB** 

BRASS INSERT

BRASS INSERT

BRASS INSERT

BRASS INSERTS FOR PP-R,
UPVC & CPVC

BRASS INSERTS FOR PP-R,
UPVC & CPVC