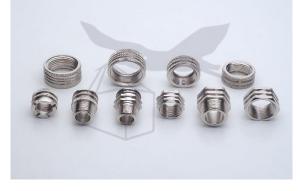

**BRASS SQUARE INSERT** 

**BRASS SQUARE INSERT** 

**BRASS KEY KNOB** 

BRASS INSERT

BRASS INSERT

BRASS INSERT

BRASS INSERTS FOR PP-R,
UPVC & CPVC

BRASS INSERTS FOR PP-R,
UPVC & CPVC