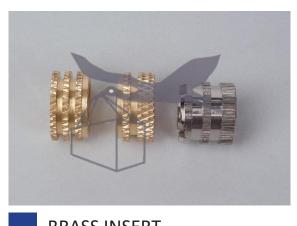

**BRASS SQUARE INSERT** 

**BRASS SQUARE INSERT** 

**BRASS KEY KNOB** 

BRASS INSERT

BRASS INSERT

BRASS INSERT

BRASS INSERTS FOR PP-R,
UPVC & CPVC

BRASS INSERTS FOR PP-R,
UPVC & CPVC