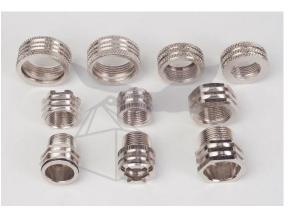

**BRASS SQUARE INSERT** 

**BRASS SQUARE INSERT** 

**BRASS KEY KNOB** 

BRASS INSERT

BRASS INSERT

BRASS INSERT

BRASS INSERTS FOR PP-R,
UPVC & CPVC

BRASS INSERTS FOR PP-R,
UPVC & CPVC